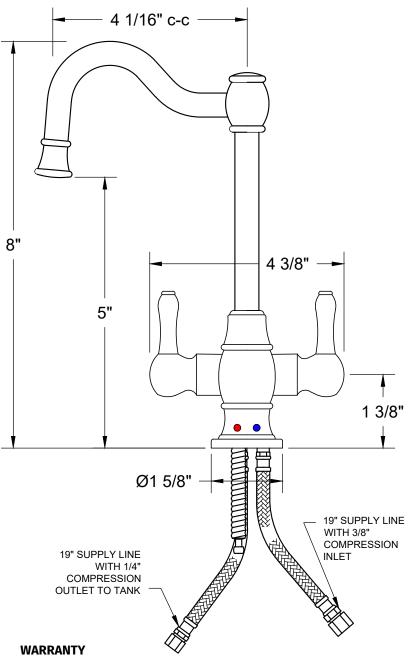

# MT1871-NL

## **HOT & COLD WATER FAUCET WITH** TRADITIONAL DOUBLE CURVED **SPOUT & CURVED HANDLE**

### SPECIFICATION SHEET

- INTENDED FOR USE WITH THE LITTLE GOURMET® HEATING TANK MT641-3 (SOLD SEPARATELY)
- Ø1 1/8" MOUNTING HOLE REQUIRED (NO LARGER THAN  $\emptyset$ 1 1/2")
- WILL FIT DECK UP TO 2 1/4" THICK
- 1/4 TURN CERAMIC CARTRIDGE
- HANDLE IS NOT SPRING-LOADED
- REVERSE OSMOSIS SAFE (OPTIONAL AIR GAP AG1100 SOLD SEPARATELY)
- INCLUDES CONNECTION HARDWARE AND 2 FT SILICONE HOSE TO CONNECT TO HOT TANK
- COMPATIBLE WITH MT1250XL, MT660, AND MT662-2 FILTRATION SYSTEMS (SOLD SEPARATELY)
- ALSO COMPATIBLE WITH MT670-2 WATER CHILLER (SOLD SEPARATELY)

FOR WARRANTY INFO PLEASE VISIT WWW.MOUNTAINPLUMBING.COM/PAGE/RESOURCES/WARRANTY