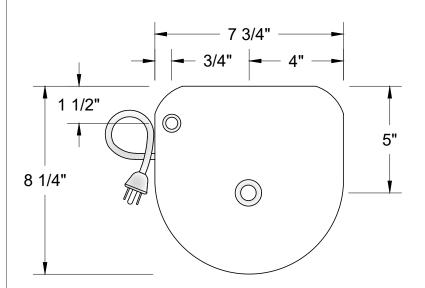

# MT641-3

# LITTLE GOURMET® PREMIUM HOT WATER DISPENSER

### **SPECIFICATION SHEET**

- 5/8 GALLON STAINLESS STEEL TANK
- ALL STAINLESS STEEL TUBES AND CASE
- RO FILTER COMPATIBLE
- HEATS 60 CUPS PER HOUR
- 3 YEAR WARRANTY TO ORIGINAL PURCHASER (SEE INFORMATION BELOW)
- MOUNTING BRACKET INCLUDED