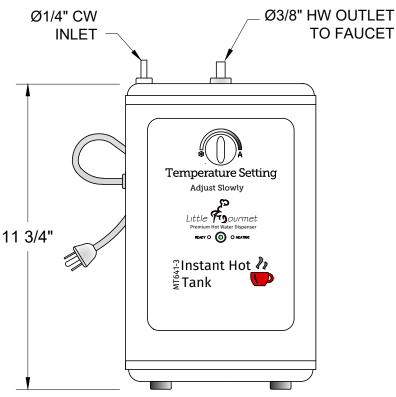

# MT641-3

# LITTLE GOURMET® PREMIUM HOT WATER DISPENSER

### **SPECIFICATION SHEET**

- 5/8 GALLON STAINLESS STEEL TANK
- ALL STAINLESS STEEL TUBES AND CASE
- RO FILTER COMPATIBLE
- HEATS 60 CUPS PER HOUR
- 3 YEAR WARRANTY TO ORIGINAL PURCHASER (SEE INFORMATION BELOW)
- MOUNTING BRACKET INCLUDED

### **ELECTRICAL SPECIFICATIONS**

- 120 VAC, 60 HZ, 1300 WATTS
- 10.83 AMPS CONNECT TO 15 OR 20 AMP CIRCUIT
- MAX TEMP 190°F ± 5°F
- \$4.75 ESTIMATED MONTHLY COST (VARIES BY LOCALITY)
- BASED ON 12 8oz CUPS PER DAY