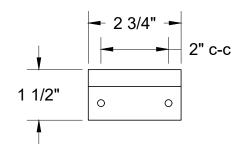

# MT641-3

# LITTLE GOURMET® PREMIUM HOT WATER DISPENSER

### **SPECIFICATION SHEET**

- 5/8 GALLON STAINLESS STEEL TANK
- ALL STAINLESS STEEL TUBES AND CASE
- RO FILTER COMPATIBLE
- HEATS 60 CUPS PER HOUR
- 3 YEAR WARRANTY TO ORIGINAL PURCHASER (SEE INFORMATION BELOW)
- MOUNTING BRACKET INCLUDED